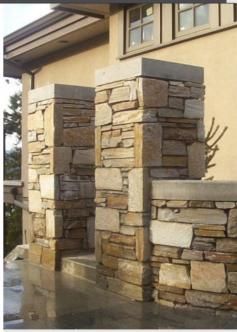

#### **Characteristics:**

Gold Rush Ledgestone is a form of Mica Slate that has varying heights, lengths, and depths. The stone features a fairly high content of Mica flakes meaning there is a natural sheen from the Mica deposits. This all natural material is perfect for facing a wall when a very linear look is desired.

## Description & Color:

Gold Rush Ledgestone is primarily golden yellow with streaks of tan, silver and burnt ochras.

5883 Byrne Road Burnaby, BC V5J 3J1 Tel: 604.435.4842 Fax: 604.436.9443 Toll Free: 1.888.887.7738 sales@landscapesupply.com