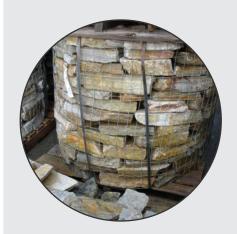

## Packaging & Delivery:

Gold Rush Ledgestone is packaged in wire baskets on pallets with a total weight ranging from 3200 to 3500 pounds per pallet. Gold Rush Ledgestone is ordered by the pound or by the pallet.