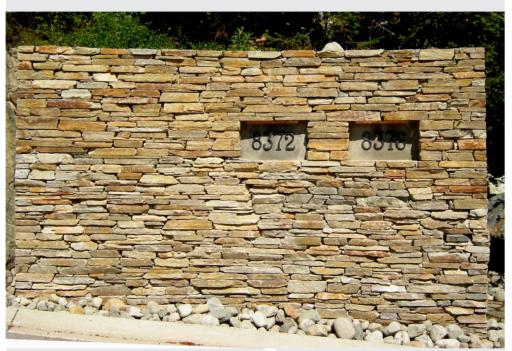

#### **Characteristics:**

Gold Rush Ledgestone is a form of Mica Slate that has varying heights, lengths, and depths. The stone features a fairly high content of Mica flakes meaning there is a natural sheen from the Mica deposits. This all natural material is perfect for facing a wall when a very linear look is desired.

## Description & Color:

Gold Rush Ledgestone is primarily golden yellow with streaks of tan, silver and burnt ochras.

5883 Byrne Road Burnaby, BC V5J 3J1 Tel: 604.435.4842 Fax: 604.436.9443 Toll Free: 1.888.887.7738 sales@landscapesupply.com